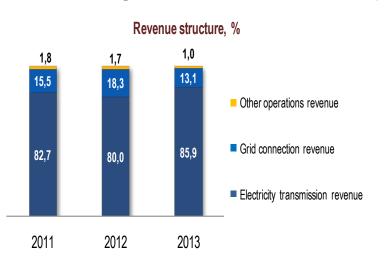

## **Financial indices (1)**

#### Indices according to Russian accounting standards (RAS)