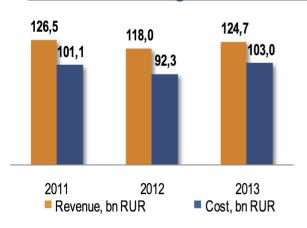

## Financial indices (2). Revenue and cost

Conditionally non-influenceable costs

#### <u>Indices according to international financial reporting standards (IFRS)</u>

Conditionally non-influenceable costs