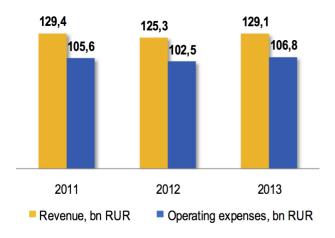

|





# **Production operations indices**

#### **Electric grid assets structure**







#### **Operating results**











## **Financial indices (1)**

#### Indices according to Russian accounting standards (RAS)







#### Indices according to international financial reporting standards (IFRS)











## Financial indices (2). Revenue and cost







Conditionally non-influenceable costs

#### <u>Indices according to international financial reporting standards (IFRS)</u>







Conditionally non-influenceable costs





# **Change of EBITDA under IFRS**

#### mn RUR







# **Change of cash flow under IFRS**







### For reference: Tariff policy

# Tariff "uniform-based" for electricity transmission services



- RGR (required gross revenue) "uniform tariffs-based", bn RUR
- Productive supply "uniform tariffs-based" subject to consumers GV, bn kWh
- "Uniform tariff" for electricity transmission services, kop./kWh

# Tariff of JSC "MOESK" for electricity transmission services



# Rate of increment of electricity transmission





- Rate of increment of "uniform tariff" for