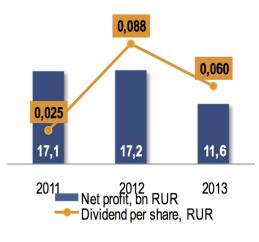

|





# **Production operations indices**

#### **Electric grid assets structure**







#### **Operating results**











## **Financial indices (1)**

#### Indices according to Russian accounting standards (RAS)







#### Indices according to international financial reporting standards (IFRS)











## Financial indices (2). Revenue and cost







Conditionally non-influenceable costs

#### <u>Indices according to international financial reporting standards (IFRS)</u>







Conditionally non-influenceable costs





# **Change of EBITDA under IFRS**

#### mn RUR







# **Change of cash flow under IFRS**







### For reference: Tariff policy

# Tariff "uniform-based" for electricity transmission services



- RGR (required gross revenue) "uniform tariffs-based", bn RUR
- Productive supply "uniform tariffs-based" subject to consumers GV, bn kWh
- "Uniform tariff" for electricity transmission services, kop./kWh

# Tariff of JSC "MOESK" for electricity transmission services



# Rate of increme