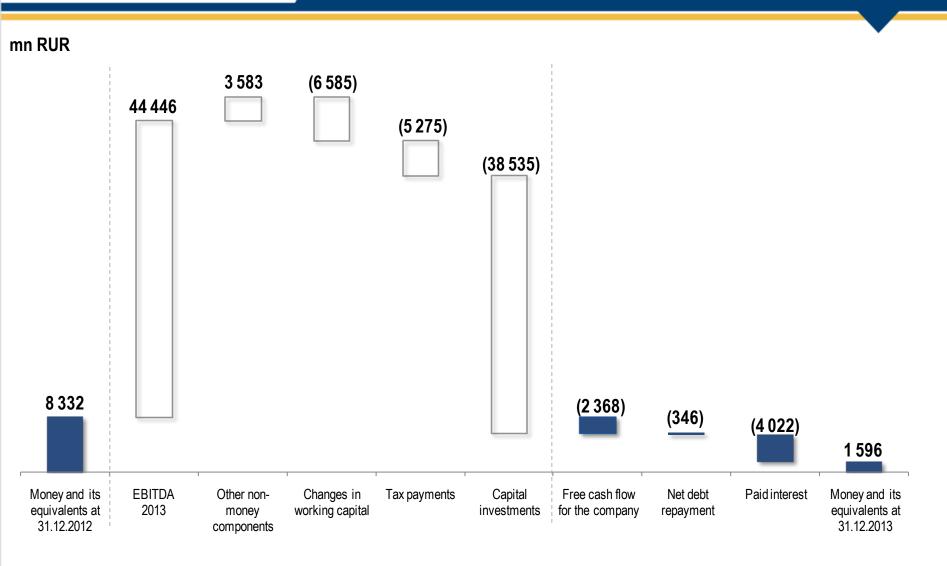

|





# **Production operations indices**

#### **Electric grid assets structure**







#### **Operating results**











## **Financial indices (1)**

#### Indices according to Russian accounting standards (RAS)







#### Indices according to international financial reporting standards (IFRS)











## Financial indices (2). Revenue and cost







Conditionally non-influenceable costs

#### <u>Indices according to international financial reporting standards (IFRS)</u>







Conditionally non-influenceable costs





# **Change of EBITDA under IFRS**

#### mn RUR







# **Change of cash flow under IFRS**







### For reference: Tariff policy

# Tariff "uniform-based" for electricity transmission services



- RGR (required gross revenue) "uniform tariffs-based", bn RUR
- Productive supply "uniform tariffs-based" subject to consumers GV, bn kWh
- "Uniform tariff" for electricity transmission services, kop./kWh

# Tariff of JSC "MOESK" for electricity transmission services



# Rate of increment of electricity transmission





- Rate of increment of "uniform tariff" for electricity transmission services
- Rate of increment of JSC "MOESK's" tariff for electricity transmission services





# THANK YOU FOR YOUR ATTENTION!

115114, Russian Federation, Moscow,

2<sup>nd</sup> Paveletsky passageway, 3, bldg. 2

Tel.: (495) 980 1288,

fax: (495) 585 1451

IR Division

Telephone: +7 (495) 954 577