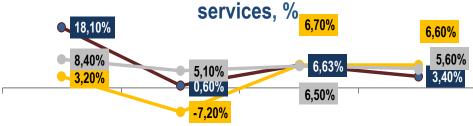

# Rate of increment of electricity transmission

- Rate of increment of "uniform tariff" for electricity transmission services
- Rate of increment of JSC "MOESK's" tariff for electricity transmission services