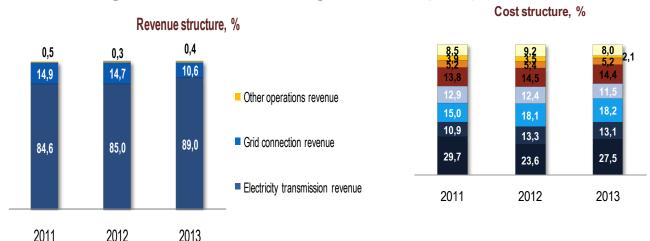

## Financial indices (2). Revenue and cost

Conditionally non-influenceable costs

#### <u>Indices according to international financial reporting standards (IFRS)</u>

Conditionally non-influenceable costs