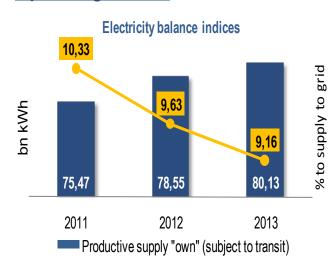

|





# **Production operations indices**

#### **Electric grid assets structure**







#### **Operating results**











## **Financial indices (1)**

#### Indices according to Russian accounting standards (RAS)







#### Indices according to international financial reporting standards (IFRS)











## Financial indices (2). Revenue and cost







Conditionally non-influenceable costs

#### <u>Indices according to international financial reporting standards (IFRS)</u>







Conditionally non-influenceable costs





# **Change of EBITDA under IFRS**

#### mn RUR







# **Change of cash flow under IFRS**







### For reference: Tariff policy

# Tariff "uniform-based" for electricity transmission services



- RGR (required gross revenue) "uniform tariffs-based", bn RUR
- Productive supply "uniform tariffs-based" subject to consumers GV, bn kWh
- "Uniform tariff" for electricity transmiss