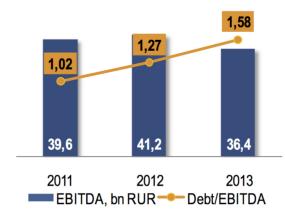

|





# **Production operations indices**

#### **Electric grid assets structure**







#### **Operating results**











## **Financial indices (1)**

#### Indices according to Russian accounting standards (RAS)







#### Indices according to international financial reporting standards (IFRS)











## Financial indices (2). Revenue and cost







Conditionally non-influenceable costs

#### <u>Indices according to international financial reporting standards (IFRS)</u>







Conditionally non-influenceable costs





# **Change of EBITDA under IFRS**

#### mn RUR







# **Change of cash flow under IFRS**







### For reference: Tariff policy

# Tariff "uniform-based" for electricity transmission services



- RGR (required gross revenue) "uniform tariffs-based", bn RUR
- Productive supply "uniform tariffs-based" subject to consumers GV, bn kWh
- "Uniform tariff" for electricity transmission services, kop./kWh

# Tariff of JSC "MOESK" for electricity transmission services



# Rate of incre