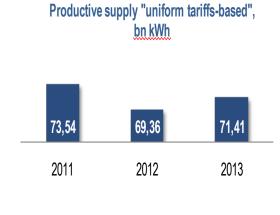

# **Production operations indices**

# Tariff "uniform-based" for electricity transmission services

- RGR (required gross revenue) "uniform tariffs-based", bn RUR
- Productive supply "uniform tariffs-based" subject to consumers GV, bn kWh
- "Uniform tariff" for electricity transmission services, kop./kWh