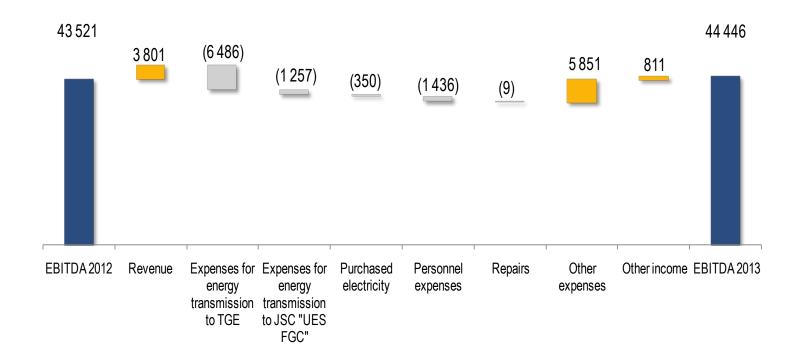

|





# **Production operations indices**

#### **Electric grid assets structure**







#### **Operating results**











## **Financial indices (1)**

#### Indices according to Russian accounting standards (RAS)







#### Indices according to international financial reporting standards (IFRS)











## Financial indices (2). Revenue and cost







Conditionally non-influenceable costs

#### <u>Indices according to international financial reporting standards (IFRS)</u>







Conditionally non-influenceable costs





# **Change of EBITDA under IFRS**

#### mn RUR







# **Change of cash flow under IFRS**







### For reference: Tariff policy

# Tariff "uniform-based" for electricity transmission services



- RGR (required gross revenue) "uniform tariffs-based", bn RUR
- Productive supply "uniform tariffs-based" subject to consumers GV, bn kWh
- "Uniform tariff" for electricity transmission services, kop./kWh

# Tariff of JSC "MOESK" for electricity transmission services



# Rate of increment of electricity transmission





- Rate of increment of "uniform tariff" for electricity transmission services
- Rate of increment of JSC "MOESK's" tariff for electricity transmission services





# THANK YOU FOR YOUR ATTENTION!

115114, Russian Federation, Moscow,

2<sup>nd</sup> Paveletsky passageway, 3, bldg. 2

Tel.: (495) 980 1288,

fax: (495) 585 14