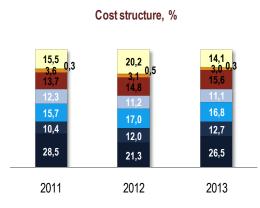

## **Financial indices (1)**

#### Indices according to international financial reporting standards (IFRS)