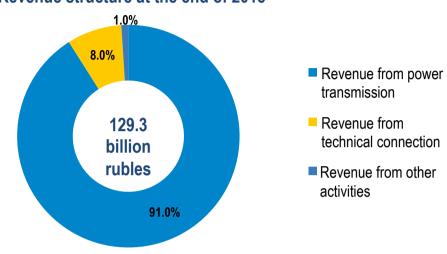

### Revenue structure at the end of 2015

## Financial performance (2). Revenue and cost

- Revenue from technical connection
- Revenue from other activities