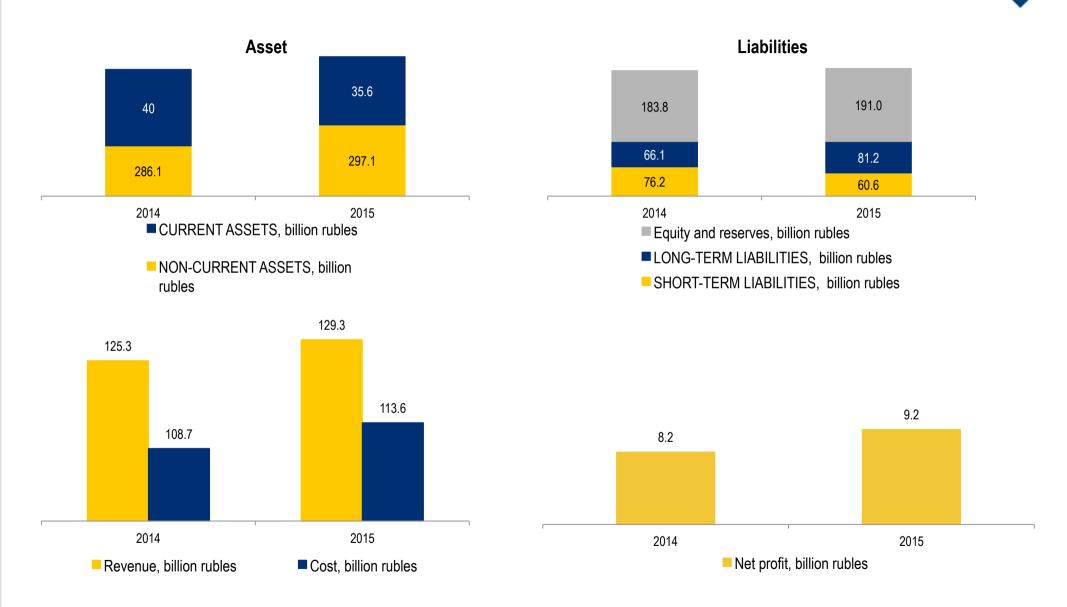

## Financial performance (2). Revenue and cost

- Revenue from technical connection
- Revenue from other activities

### Revenue structure at the end of 2015