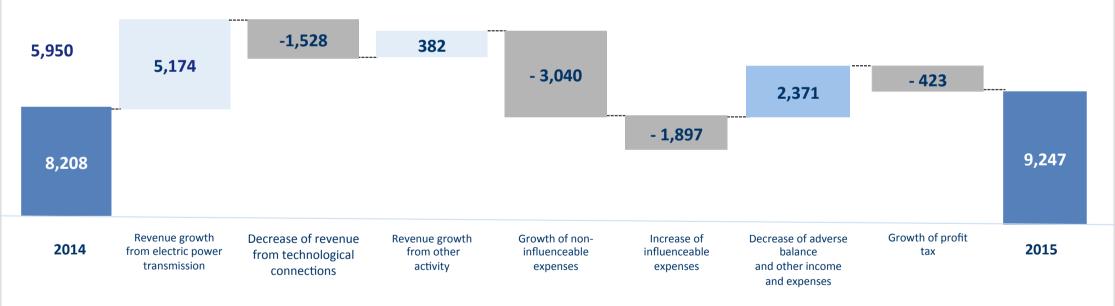

# **Change in net profit**

5

## Growth of net profit against 2014 by 1,038 million rubles

#### million rubles